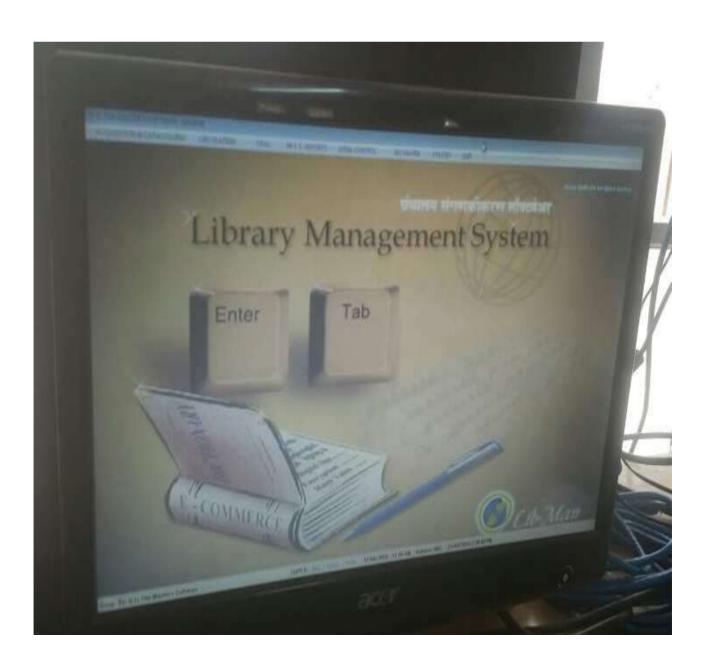

The college has well equipped system and procedure for maintaining and utilizing physical, academic and support facilities. In order to maintain and utilize various education-oriented facilities provided by *Shrimant Vijaysinghraje Dafale Library* of College, the library is well-equipped with various facilities and systems such as Lib-Man ILMS, reading hall, printer, Xerox machine, LASER gun, library assistant, peons, computers, etc. In case of various laboratories, classrooms, IT computers of the college, there is typical structure to maintain and utilize the various facilities and systems. The college is very careful about the maintenance and utilization of the sport complex. It executes various schemes, structures for the effective maintenance and utilization of sport complex.