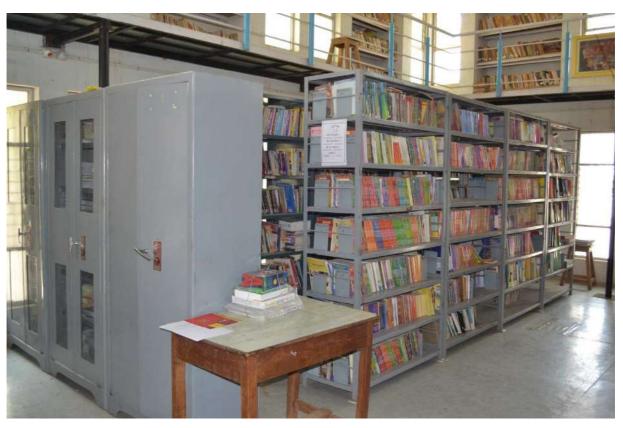

The college has well equipped system and procedure for maintaining and utilizing physical, academic and support facilities. In order to maintain and utilize various education-oriented facilities provided by *Shrimant Vijaysinghraje Dafale Library* of College, the library is well-equipped with various facilities and systems such as Lib-Man ILMS, reading hall, printer, Xerox machine, LASER gun, library assistant, peons, computers, etc. In case of various laboratories, classrooms, IT computers of the college, there is typical structure to maintain and utilize the various facilities and systems. The college is very careful about the maintenance and utilization of the sport complex. It executes various schemes, structures for the effective maintenance and utilization of sport complex.